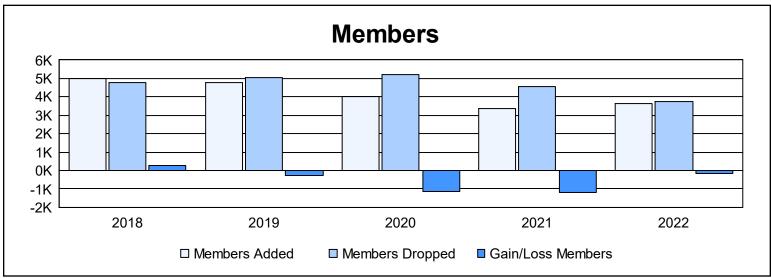

| Year      | New<br>Clubs | Dropped<br>Clubs | Gain/<br>Loss<br>Clubs | New<br>Members | Charter<br>Members | Reinstate<br>Members | Transfer<br>Members | Total<br>Member<br>Added | Total<br>Members<br>Dropped | Gain/<br>Loss<br>Members |
|-----------|--------------|------------------|------------------------|----------------|--------------------|----------------------|---------------------|--------------------------|-----------------------------|--------------------------|
| 2017-2018 | 15           | 12               | 3                      | 4,167          | 587                | 160                  | 95                  | 5,009                    | 4,758                       | 251                      |
| 2018-2019 | 10           | 10               | 0                      | 4,118          | 433                | 188                  | 50                  | 4,789                    | 5,051                       | -262                     |
| 2019-2020 | 11           | 15               | -4                     | 3,460          | 410                | 107                  | 61                  | 4,038                    | 5,195                       | -1,157                   |
| 2020-2021 | 12           | 10               | 2                      | 2,800          | 421                | 129                  | 37                  | 3,387                    | 4,567                       | -1,180                   |
| 2021-2022 | 16           | 8                | 8                      | 2,928          | 533                | 101                  | 56                  | 3,618                    | 3,770                       | -152                     |
| Average   | 13           | 11               | 2                      | 3,495          | 477                | 137                  | 60                  | 4,168                    | 4,668                       | -500                     |