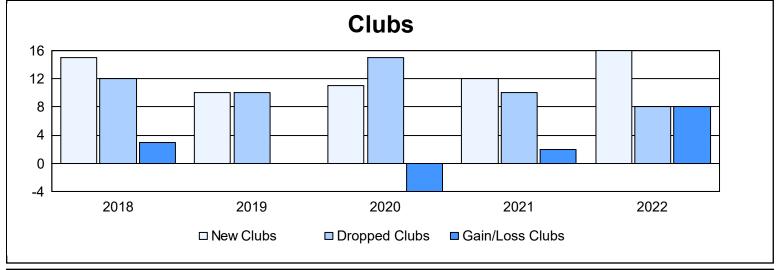

| Year      | New<br>Clubs | Dropped<br>Clubs | Gain/<br>Loss<br>Clubs | New<br>Members | Charter<br>Members | Reinstate<br>Members | Transfer<br>Members | Total<br>Member<br>Added | Total<br>Members<br>Dropped | Gain/<br>Loss<br>Members |
|-----------|--------------|------------------|------------------------|----------------|--------------------|----------------------|---------------------|--------------------------|-----------------------------|--------------------------|
| 2017-2018 | 15           | 12               | 3                      | 4,167          | 587                | 160                  | 95                  | 5,009                    | 4,758                       | 251                      |
| 2018-2019 | 10           | 10               | 0                      | 4,118          | 433                | 188                  | 50                  | 4,789                    | 5,051                       | -262                     |
| 2019-2020 | 11           | 15               | -4                     | 3,460          | 410                | 107                  | 61                  | 4,038                    | 5,195                       | -1,157                   |
| 2020-2021 | 12           | 10               | 2                      | 2,800          | 421                | 129                  | 37                  | 3,387                    | 4,567                       | -1,180                   |
| 2021-2022 | 16           | 8                | 8                      | 2,928          | 533                | 101                  | 56                  | 3,618                    | 3,770                       | -152                     |
| Average   | 13           | 11               | 2                      | 3,495          | 477                | 137                  | 60                  | 4,168                    | 4,668                       | -500                     |